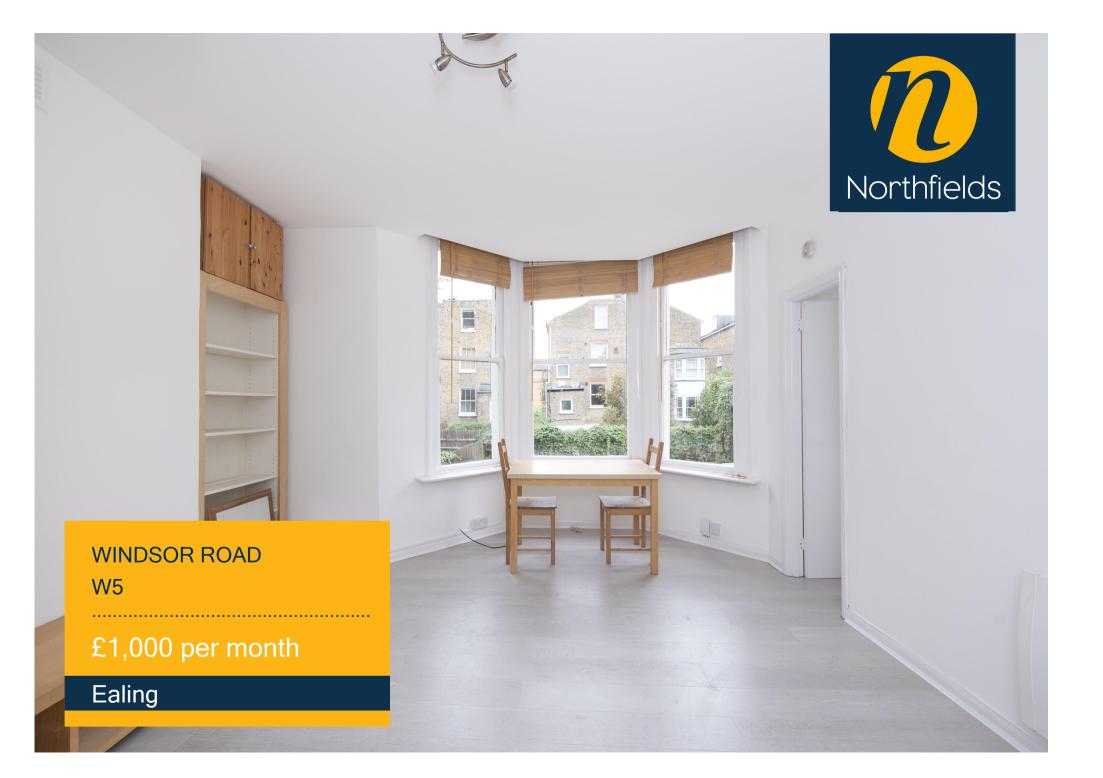

# WINDSOR ROAD, W5 £1,000 per month

This recently refurbished STUDIO apartment is located just moments from Ealing Broadway Station and the shopping centre. The apartment comprises a bright freshly painted studio room, with brand new flooring throughout. The property offers a separate kitchen with ample storage, and a generously sized refurbished bathroom suite. The property would suit a professional couple or single, wanting to be close to Ealing Broadway Station and the local parks and the amenities.