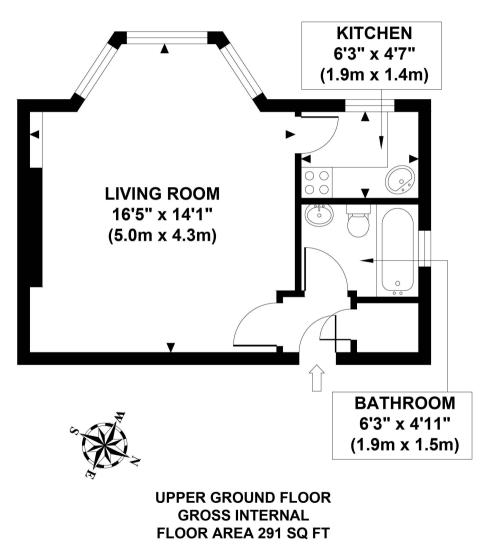

### WINDSOR ROAD

Approximate Gross Internal Area 291 sq ft / 27.0 sq m

Although every attempt has been made to ensure accuracy, all measurements are approximate and no responsibility is taken for any error, omission, or mid-statement. This floor plan is for illustrative purposes only and not to scale. Measured in accordance to RICS standards. GB PRO PHOTOS