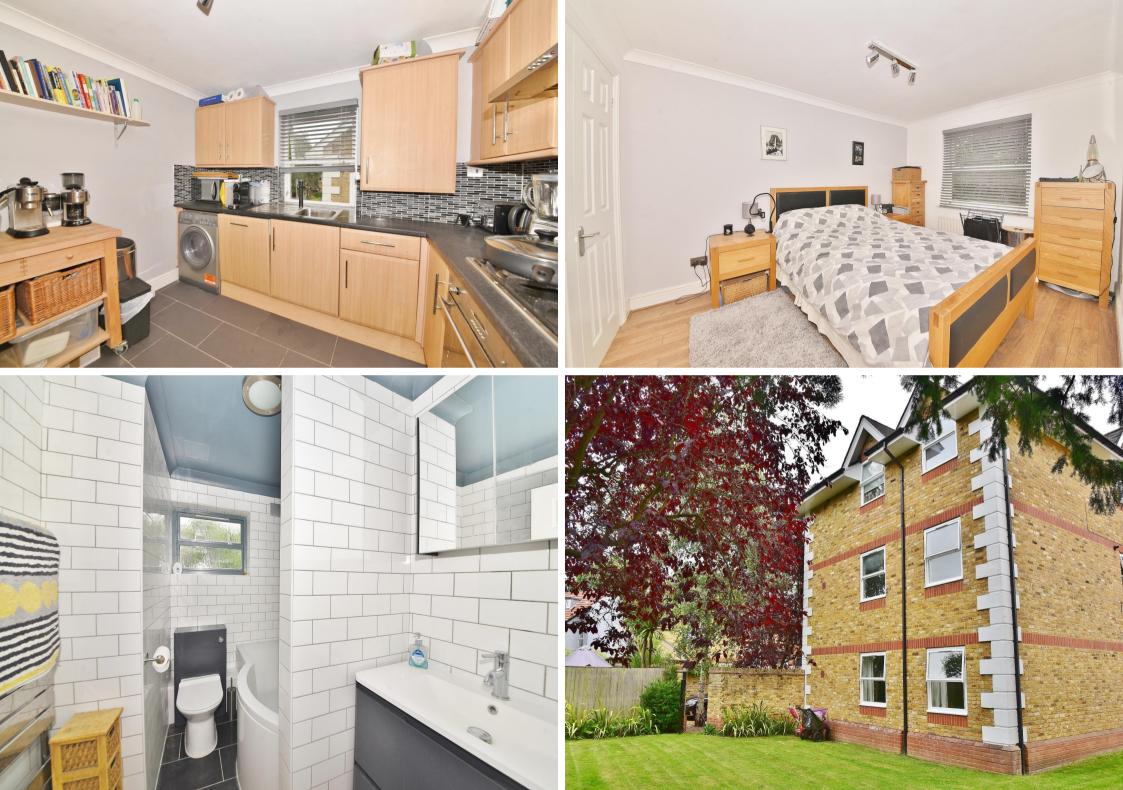

Tastefully presented to offer 735 sq ft of well proportioned living space with high specification fixtures, fittings and floorings, double glazed windows, built in storage, gas central heating and neutral decor throughout.

Entrance lobby leads to the large hallway with access to the 2 bedrooms, the luxury bathroom, the dual aspect living room with space for seating and dining and the seperate fitted kitchen.

Located just 0.4 miles from Bushy Park and 0.8 miles from Tedington footbridge across the Thames to the Lock, Ham Lands and towpath walks to Hampton Court Palace and Richmond.