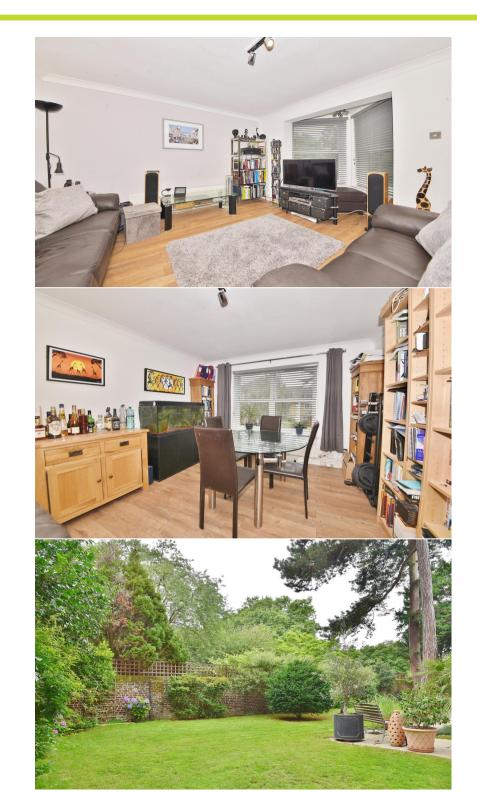

Tastefully presented to offer 735 sq ft of well proportioned living space with high specification fixtures, fittings and floorings, double glazed windows, built in storage, gas central heating and neutral decor throughout.

Entrance lobby leads to the large hallway with access to the 2 bedrooms, the luxury bathroom, the dual aspect living room with space for seating and dining and the seperate fitted kitchen.

Located just 0.4 miles from Bushy Park and 0.8 miles from Tedington footbridge across the Thames to the Lock, Ham Lands and towpath walks to Hampton Court Palace and Richmond.