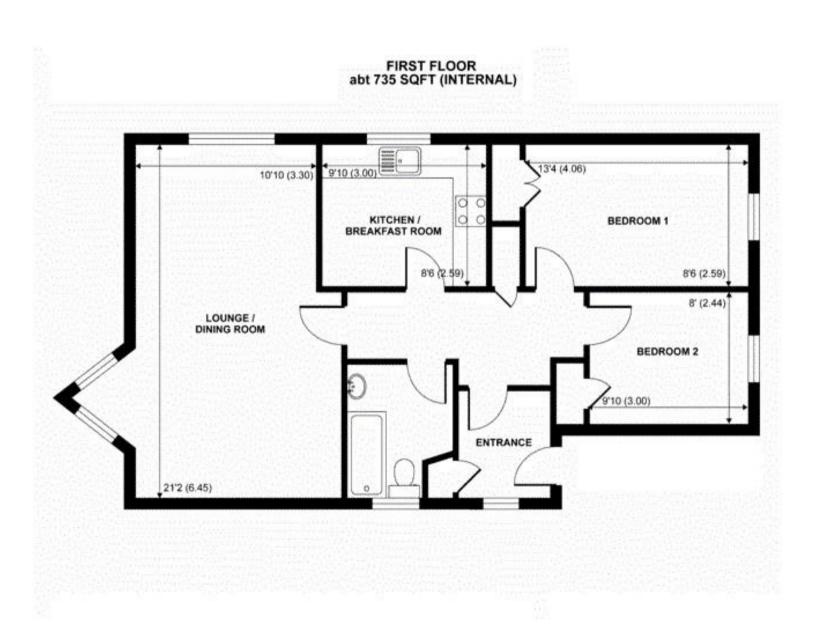

Tastefully presented to offer 735 sq ft of well proportioned living space with high specification fixtures, fittings and floorings, double glazed windows, built in storage, gas central heating and neutral decor throughout.

Entrance lobby leads to the large hallway with access to the 2 bedrooms, the luxury bathroom, the dual aspect living room with space for seating and dining and the seperate fitted kitchen.

Located just 0.4 miles from Bushy Park and 0.8 miles from Tedington footbridge across the Thames to the Lock, Ham Lands and towpath walks to Hampton Court Palace and Richmond.