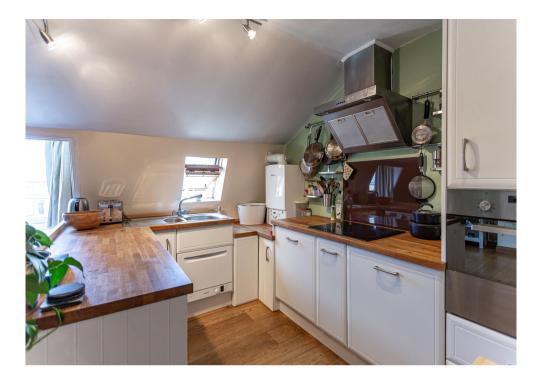

## KIRCHEN ROAD, W13 £1,350 per month

\*PROFESSIONALLY MANAGED BY NORTHFIELDS\* A very well presented one bedroom apartment on the second floor of this converted period property, perfect for those who are commuting into Central London or Heathrow via West Ealing Station. The property is neutrally decorated throughout with wooden flooring and comprises a spacious open plan living room with a stylish fitted kitchen and integrated appliances, large double bedroom with excellent storage and a separate contemporary bathroom with shower over the bath. Kirchen Road is a fantastic location, close to both West Ealing Station (Zone 3 - for London Paddington/Heathrow Connect services) and Waitrose, whilst being a short distance from the wonderful shops, bars and restaurants of Ealing Broadway. Please note the property does not come with access to parking.