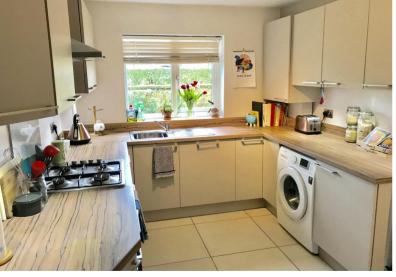

### BREAKFAST KITCHEN 8'8" X 12'11" (2.64 X 3.94)

Fitted wall and base units with work surfaces over, single drainer sink, four ring Siemens gas hob with electric oven/grill and extractor hood over, space for washing machine, integrated dishwasher, under unit LED lighting, useful pantry cupboard, tiled flooring, combination boiler, heated towel rail and double glazed window to rear.