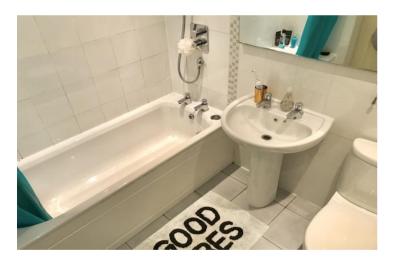

#### BATHROOM

Coloured three piece suite comprising panelled bath with shower over, hand wash basin, low level WC, hand wash basin, tiled walls, heated towel rail and extractor fan.