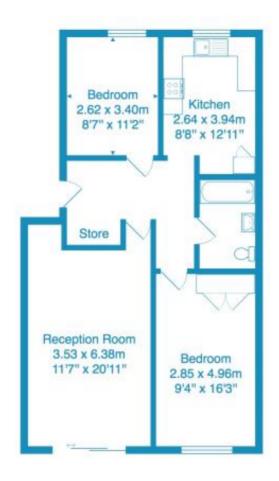

#### LOUNGE/DINING ROOM 11'7" X 20'11" (3.53 X 6.38)

Sliding doors leading to attractive gardens, telephone point, television point, coving to ceiling, double glazed patio door radiator.

### BREAKFAST KITCHEN 8'8" X 12'11" (2.64 X 3.94)

Fitted wall and base units with work surfaces over, single drainer sink, four ring Siemens gas hob with electric oven/grill and extractor hood over, space for washing machine, integrated dishwasher, under unit LED lighting, useful pantry cupboard, tiled flooring, combination boiler, heated towel rail and double glazed window to rear.

#### BEDROOM ONE 9'4" X 16'3" (2.85 X 4.96)

Double glazed window to front, large fitted wardrobes and radiator.

### BEDROOM TWO 8'7" X 11'2" (2.62 X 3.40)

Double glazed window to rear and radiator.