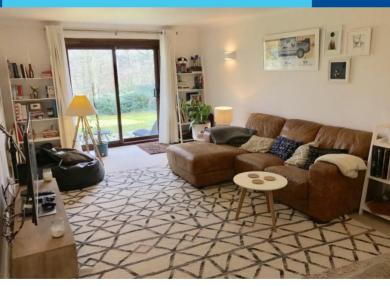

#### LOUNGE/DINING ROOM 11'7" X 20'11" (3.53 X 6.38)

Sliding doors leading to attractive gardens, telephone point, television point, coving to ceiling, double glazed patio door radiator.