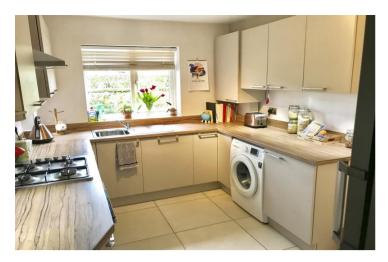

### BREAKFAST KITCHEN 8'8" X 12'11" (2.64 X 3.94)

Fitted wall and base units with work surfaces over, single drainer sink, four ring Siemens gas hob with electric oven/grill and extractor hood over, space for washing machine, integrated dishwasher, under unit LED lighting, useful pantry cupboard, tiled flooring, combination boiler, heated towel rail and double glazed window to rear.