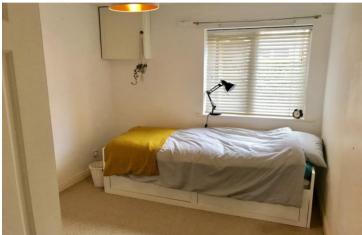

### BEDROOM TWO 8'7" X 11'2" (2.62 X 3.40)

Double glazed window to rear and radiator.