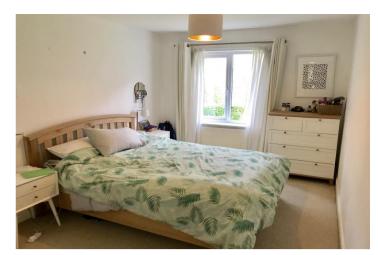

#### BEDROOM ONE 9'4" X 16'3" (2.85 X 4.96)

Double glazed window to front, large fitted wardrobes and radiator.