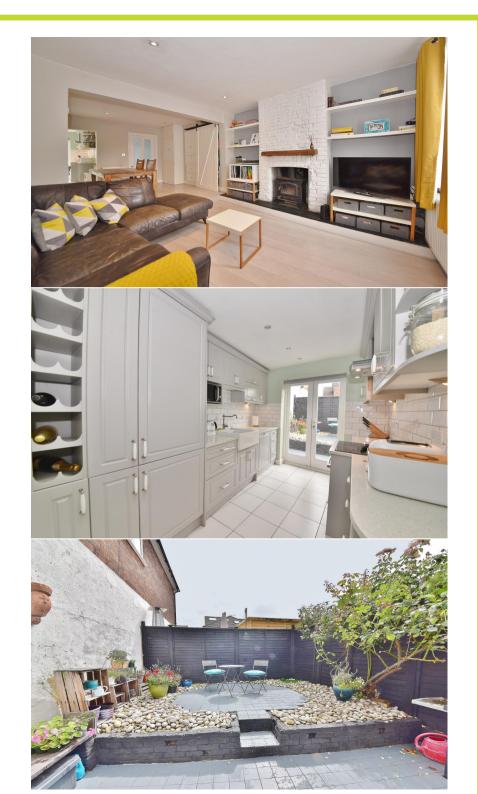

Attractive stable door opens into the living room with a wood burning stove, storage, space for seating and dining and access to the luxury family bathroom and stylish fitted kitchen. Double doors open onto the sunny low maintenace garden. On the first floor are 2 double bedrooms, the main with a stunning exposed brick chimney and fixed steps leading up to the carpeted mezzanine/study room with a velux roof window and eaves storage.