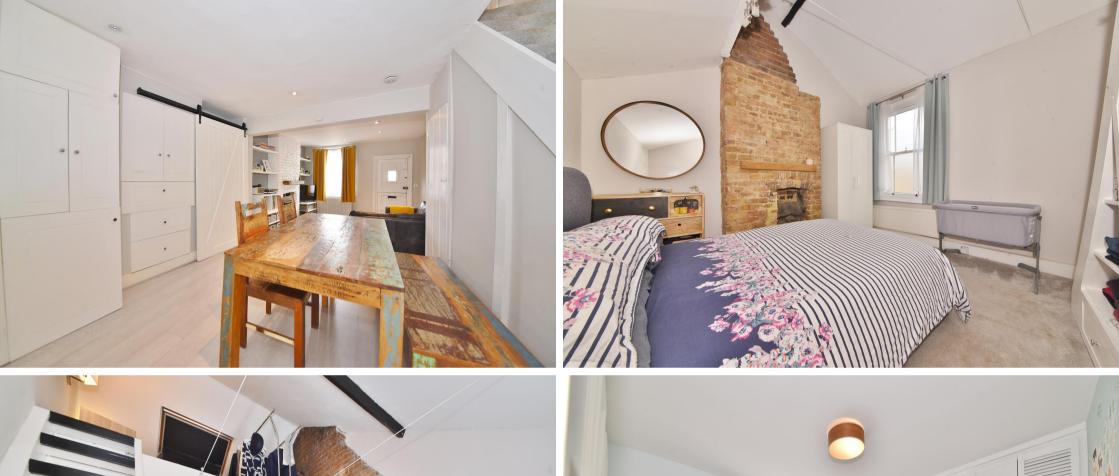

Attractive stable door opens into the living room with a wood burning stove, storage, space for seating and dining and access to the luxury family bathroom and stylish fitted kitchen. Double doors open onto the sunny low maintenace garden. On the first floor are 2 double bedrooms, the main with a stunning exposed brick chimney and fixed steps leading up to the carpeted mezzanine/study room with a velux roof window and eaves storage.