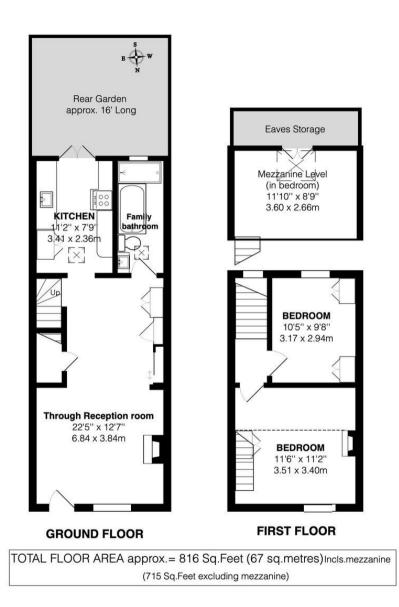

Immaculately presented to offer an impressive 816 Sq ft of living space over 3 floors (including mezzanine) with high specification fixtures, fittings and floorings, charming period features, sash windows, extensive built in storage and pleasing neutral decor throughout.

Attractive stable door opens into the living room with a wood burning stove, storage, space for seating and dining and access to the luxury family bathroom and stylish fitted kitchen. Double doors open onto the sunny low maintenace garden. On the first floor are 2 double bedrooms, the main with a stunning exposed brick chimney and fixed steps leading up to the carpeted mezzanine/study room with a velux roof window and eaves storage.