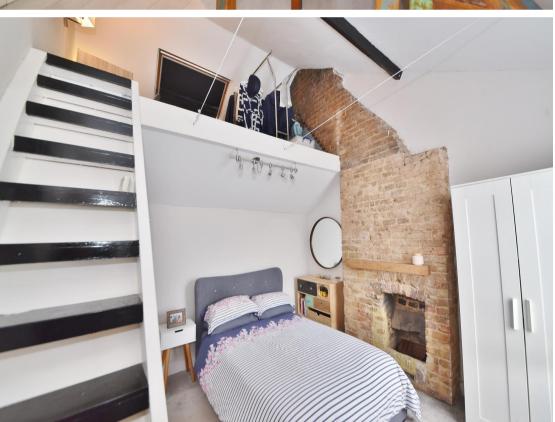

Attractive stable door opens into the living room with a wood burning stove, storage, space for seating and dining and access to the luxury family bathroom and stylish fitted kitchen. Double doors open onto the sunny low maintenace garden. On the first floor are 2 double bedrooms, the main with a stunning exposed brick chimney and fixed steps leading up to the carpeted mezzanine/study room with a velux roof window and eaves storage.