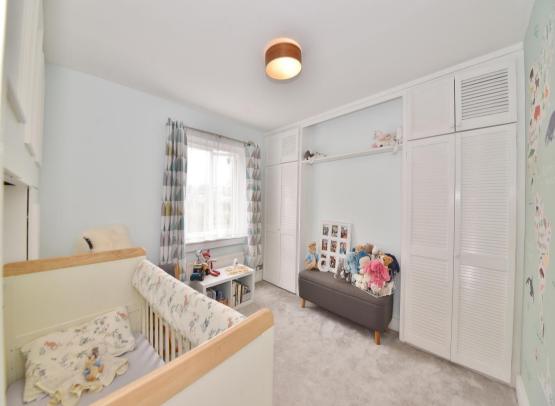

Attractive stable door opens into the living room with a wood burning stove, storage, space for seating and dining and access to the luxury family bathroom and stylish fitted kitchen. Double doors open onto the sunny low maintenace garden. On the first floor are 2 double bedrooms, the main with a stunning exposed brick chimney and fixed steps leading up to the carpeted mezzanine/study room with a velux roof window and eaves storage.