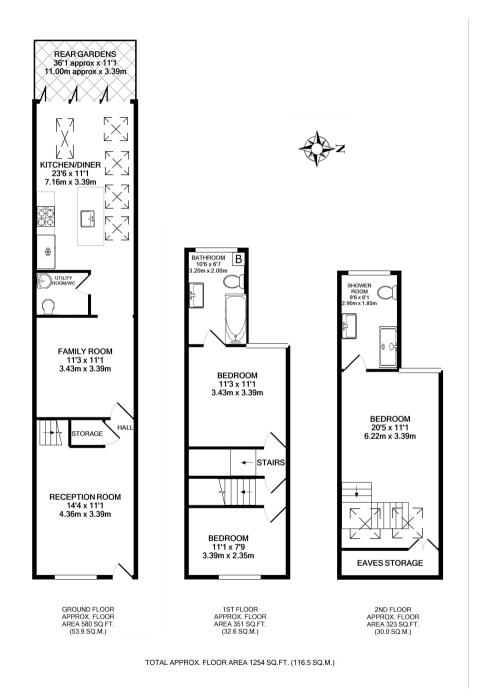

Extended, loft converted and immaculately presented to offer 1254 sq ft of well proportioned living space over 3 floors with high specification fixtures, fittings and floorings, double glazed windows and doors, energy efficient heating lighting and appliances, built in storage and contemporary decor throughout.

Front door opens into the living room with wood flooring, plantation shutters and a feature brick chimney with wood burner. A door leads into the family room with access to the utility room/w.c and the spacious kitchen/dining room at the rear. This stunning room has a bespoke fitted kitchen, underfloor heating, space for dining and seating, a feature brick wall and large velux roof windows. Full width folding doors open onto the garden with a patio, artificial lawn, shed storage and secure gated rear access. On the first floor are 2 bedrooms, both with extensive built in storage, the family bathroom and stairs up to the main bedroom with an en-suite shower room and eaves storage