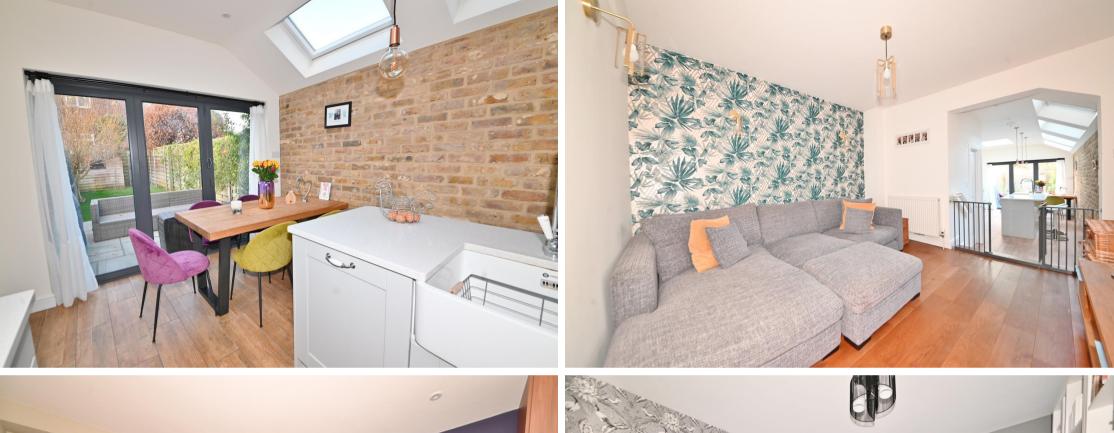

Front door opens into the living room with wood flooring, plantation shutters and a feature brick chimney with wood burner. A door leads into the family room with access to the utility room/w.c and the spacious kitchen/dining room at the rear. This stunning room has a bespoke fitted kitchen, underfloor heating, space for dining and seating, a feature brick wall and large velux roof windows. Full width folding doors open onto the garden with a patio, artificial lawn, shed storage and secure gated rear access. On the first floor are 2 bedrooms, both with extensive built in storage, the family bathroom and stairs up to the main bedroom with an en-suite shower room and eaves storage