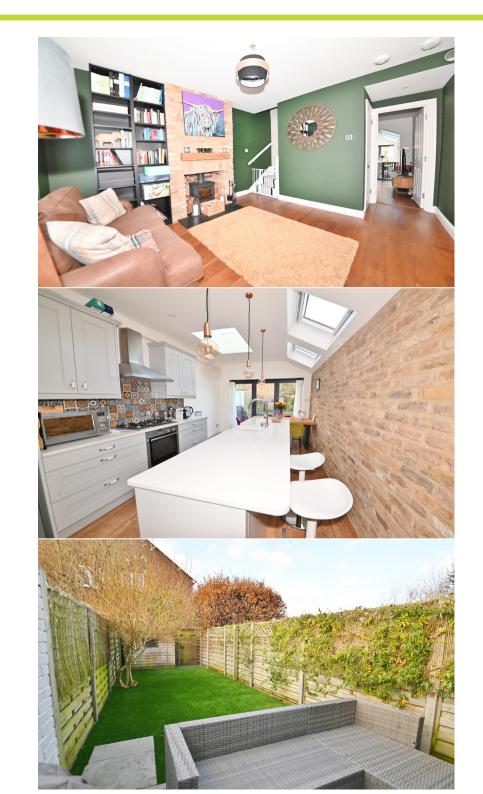

Front door opens into the living room with wood flooring, plantation shutters and a feature brick chimney with wood burner. A door leads into the family room with access to the utility room/w.c and the spacious kitchen/dining room at the rear. This stunning room has a bespoke fitted kitchen, underfloor heating, space for dining and seating, a feature brick wall and large velux roof windows. Full width folding doors open onto the garden with a patio, artificial lawn, shed storage and secure gated rear access. On the first floor are 2 bedrooms, both with extensive built in storage, the family bathroom and stairs up to the main bedroom with an en-suite shower room and eaves storage