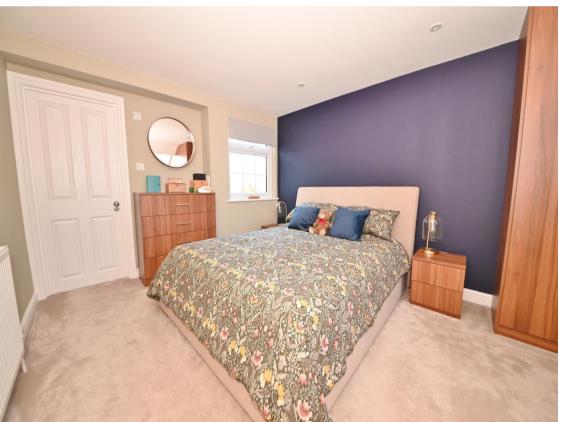

Front door opens into the living room with wood flooring, plantation shutters and a feature brick chimney with wood burner. A door leads into the family room with access to the utility room/w.c and the spacious kitchen/dining room at the rear. This stunning room has a bespoke fitted kitchen, underfloor heating, space for dining and seating, a feature brick wall and large velux roof windows. Full width folding doors open onto the garden with a patio, artificial lawn, shed storage and secure gated rear access. On the first floor are 2 bedrooms, both with extensive built in storage, the family bathroom and stairs up to the main bedroom with an en-suite shower room and eaves storage