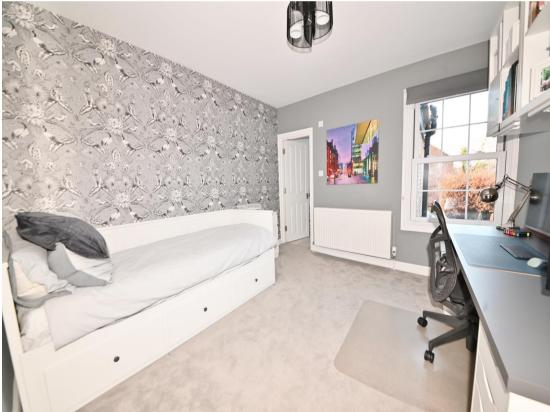

Front door opens into the living room with wood flooring, plantation shutters and a feature brick chimney with wood burner. A door leads into the family room with access to the utility room/w.c and the spacious kitchen/dining room at the rear. This stunning room has a bespoke fitted kitchen, underfloor heating, space for dining and seating, a feature brick wall and large velux roof windows. Full width folding doors open onto the garden with a patio, artificial lawn, shed storage and secure gated rear access. On the first floor are 2 bedrooms, both with extensive built in storage, the family bathroom and stairs up to the main bedroom with an en-suite shower room and eaves storage