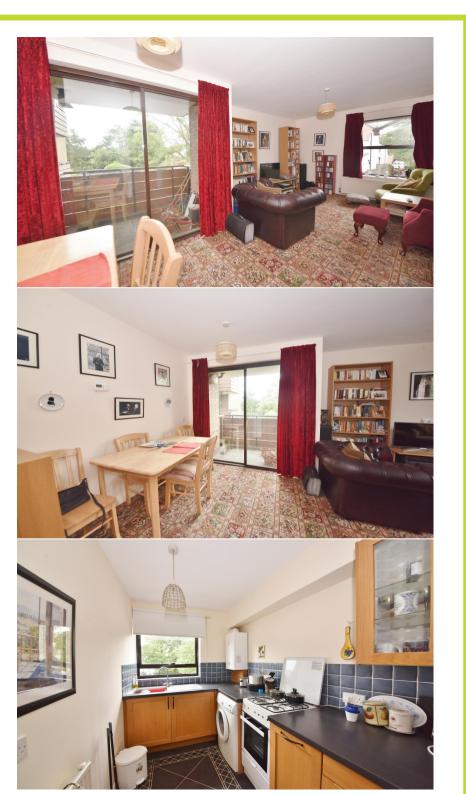

## Field Lane, Teddington, TW11 9BA

First Floor 1 bedroom apartment in a popular over 60's Independent Living/Retirement development with a private balcony. Situated in central Teddington with direct access to shops, cafes, restaurants, bus stops towards Kingston, Richmond and Heathrow and just 0.3 miles from Teddington train station.

With a 70% share of ownership, no chain or monthly rental.

Tastefully presented to offer 499 sq ft of living space with entry phone access, lifts to all floors, communal gardens, some residents parking, a full time on-site manager, residents laundry room and use of the family guest suite.

Entrance hallway with built in storage leads to the bedroom, the shower room, the fitted kitchen and the separate living room with space for seating and dining and a door opening onto the private balcony.

Located less than 0.5 miles from Bushy Park and Teddington footbridge leading across the Thames to Teddington Lock, Ham Lands and towpath walks towards Richmond and Hampton Court Palace. EPC Rating C

- First Floor 1 Bedroom Apartment
- Over 60's Independent Living
- Private Balcony and Communal Gardens
- No Onward Chain
- Central Teddington Location
- Full Time On Site Manager
- 0.3 Miles from Teddington Station