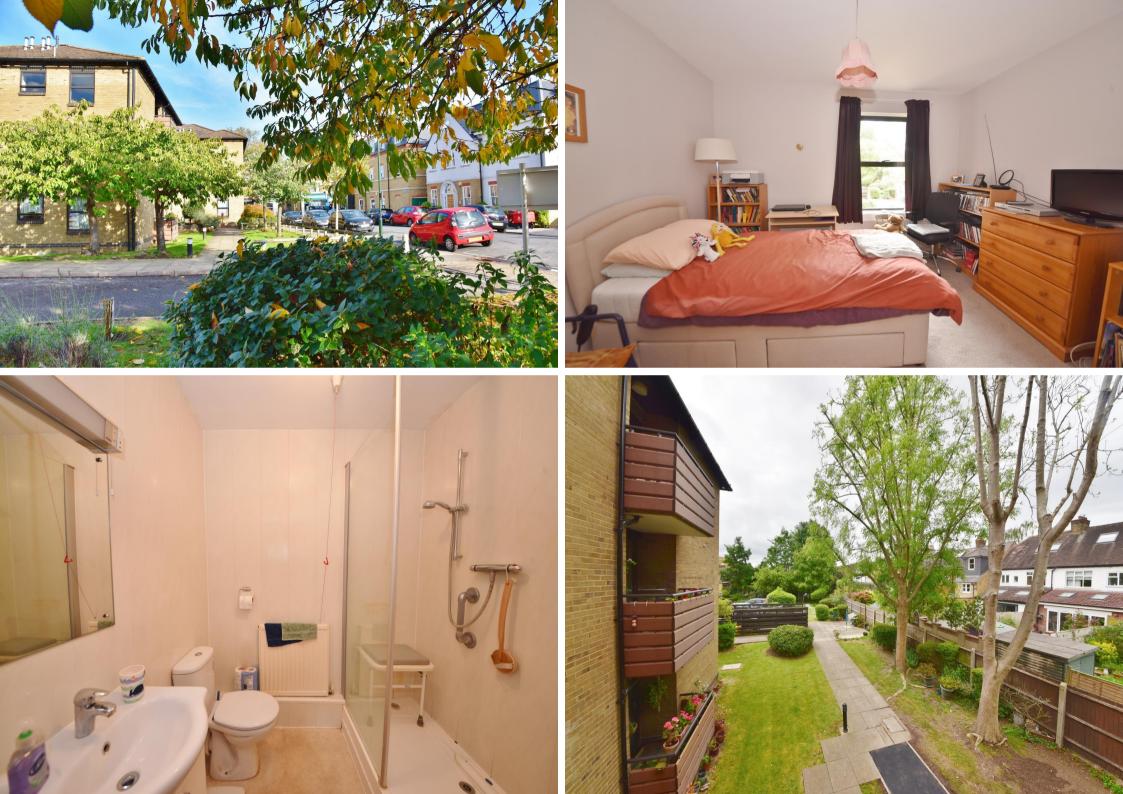

## Field Lane, Teddington, TW11 9BA

First Floor 1 bedroom apartment in a popular over 60's Independent Living/Retirement development with a private balcony. Situated in central Teddington with direct access to shops, cafes, restaurants, bus stops towards Kingston, Richmond and Heathrow and just 0.3 miles from Teddington train station.

Entrance hallway with built in storage leads to the bedroom, the shower room, the fitted kitchen and the separate living room with space for seating and dining and a door opening onto the private balcony.

Located less than 0.5 miles from Bushy Park and Teddington footbridge leading across the Thames to Teddington Lock, Ham Lands and towpath walks towards Richmond and Hampton Court Palace. EPC Rating C

- First Floor 1 Bedroom Apartment
- Over 60's Independent Living
- Private Balcony and Communal Gardens
- No Onward Chain
- Central Teddington Location
- Full Time On Site Manager
- 0.3 Miles from Teddington Station