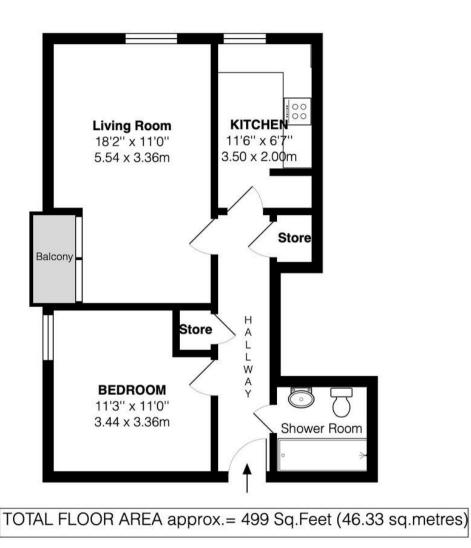

With a 70% share of ownership, no chain or monthly rental.

Tastefully presented to offer 499 sq ft of living space with entry phone access, lifts to all floors, communal gardens, some residents parking, a full time on-site manager, residents laundry room and use of the family guest suite.

Entrance hallway with built in storage leads to the bedroom, the shower room, the fitted kitchen and the separate living room with space for seating and dining and a door opening onto the private balcony.

Located less than 0.5 miles from Bushy Park and Teddington footbridge leading across the Thames to Teddington Lock, Ham Lands and towpath walks towards Richmond and Hampton Court Palace. EPC Rating C

- First Floor 1 Bedroom Apartment
- Over 60's Independent Living
- Private Balcony and Communal Gardens
- No Onward Chain
- Central Teddington Location
- Full Time On Site Manager
- 0.3 Miles from Teddington Station