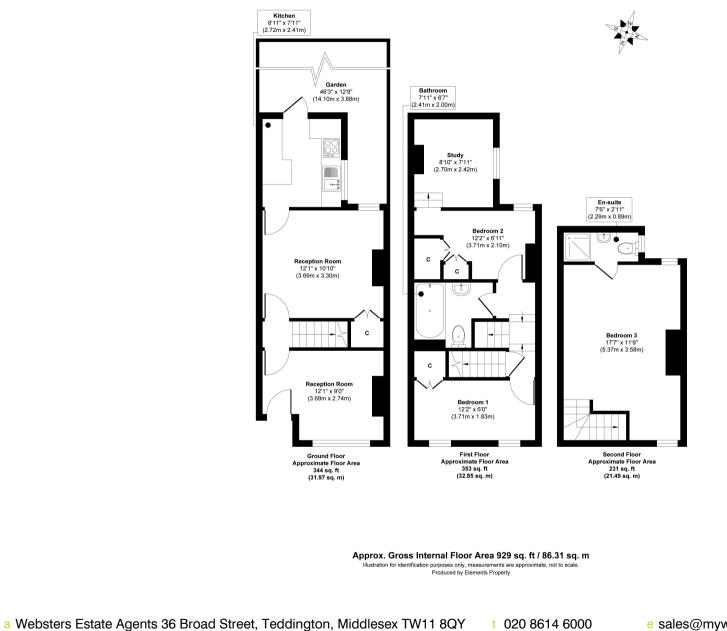

Loft converted and tastefully presented to offer 929 sq ft of well proportioned living space over 3 floors with modern fixtures, fittings and floorings, traditional sash style double glazed windows, neutral decor and potential to extend on the ground floor and reconfigure the layout (subject to Planning Permission and Building Regulations)

Front door opens into the dining room with access to the living room and sepearte fitted kitchen at the rear. A door opens onto the low maintenance paved garden with planting and shed storage. On the first floor is the family bathroom, 2 bedrooms both with built in storage and the rear with access to a separate dressing/study room. Stairs lead up to the main bedroom with an en-suite shower room.