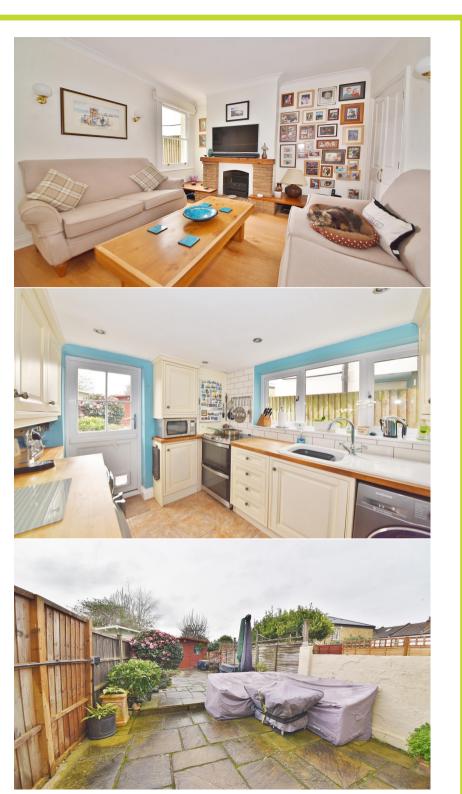

Front door opens into the dining room with access to the living room and sepearte fitted kitchen at the rear. A door opens onto the low maintenance paved garden with planting and shed storage. On the first floor is the family bathroom, 2 bedrooms both with built in storage and the rear with access to a separate dressing/study room. Stairs lead up to the main bedroom with an en-suite shower room.