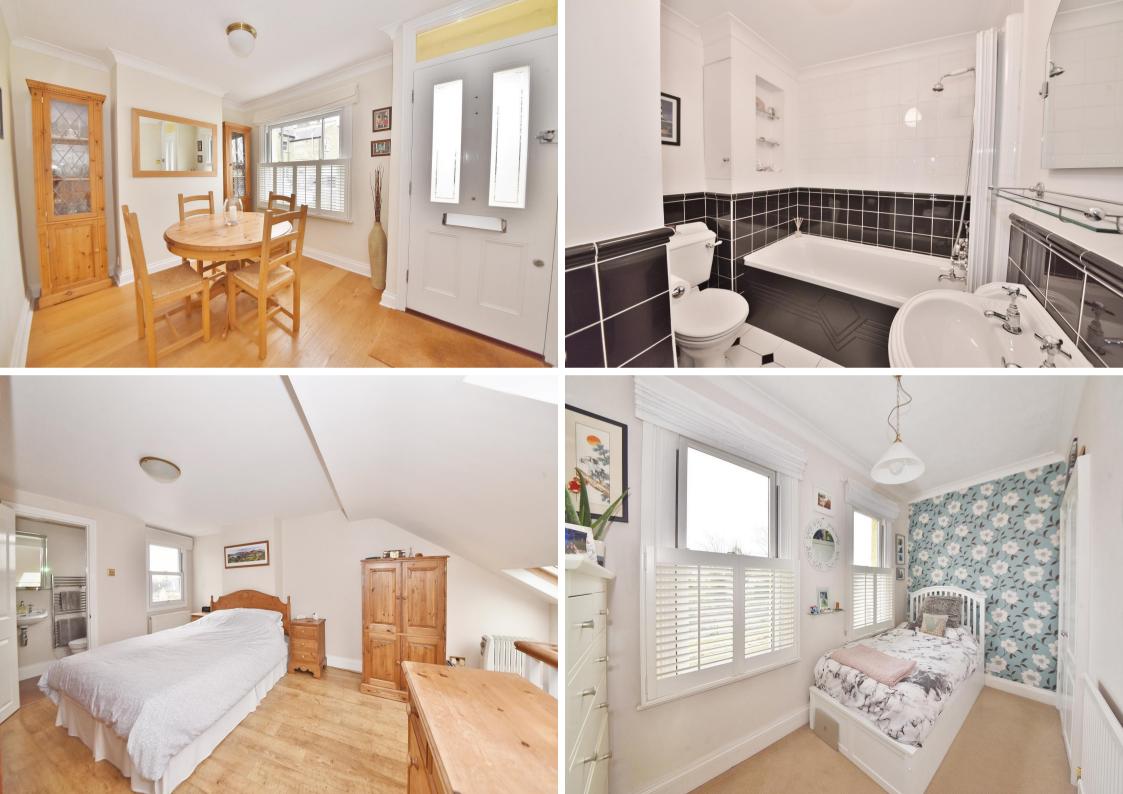

Front door opens into the dining room with access to the living room and sepearte fitted kitchen at the rear. A door opens onto the low maintenance paved garden with planting and shed storage. On the first floor is the family bathroom, 2 bedrooms both with built in storage and the rear with access to a separate dressing/study room. Stairs lead up to the main bedroom with an en-suite shower room.