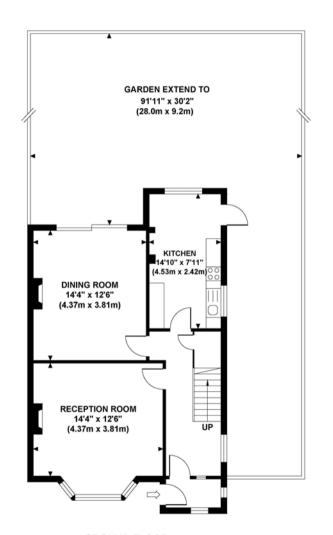

### Approximate Gross Internal Area 1210 sq ft / 112.40 sq m

GROUND FLOOR GROSS INTERNAL FLOOR AREA 632 SQ FT FIRST FLOOR GROSS INTERNAL FLOOR AREA 578 SQ FT

Although every attempt has been made to ensure accuracy, all measurements are approximate and no responsibility is taken for any error, omission, or mid-statement. This floor plan is for illustrative purposes only and not to scale. Measured in accordance to RICS standards.