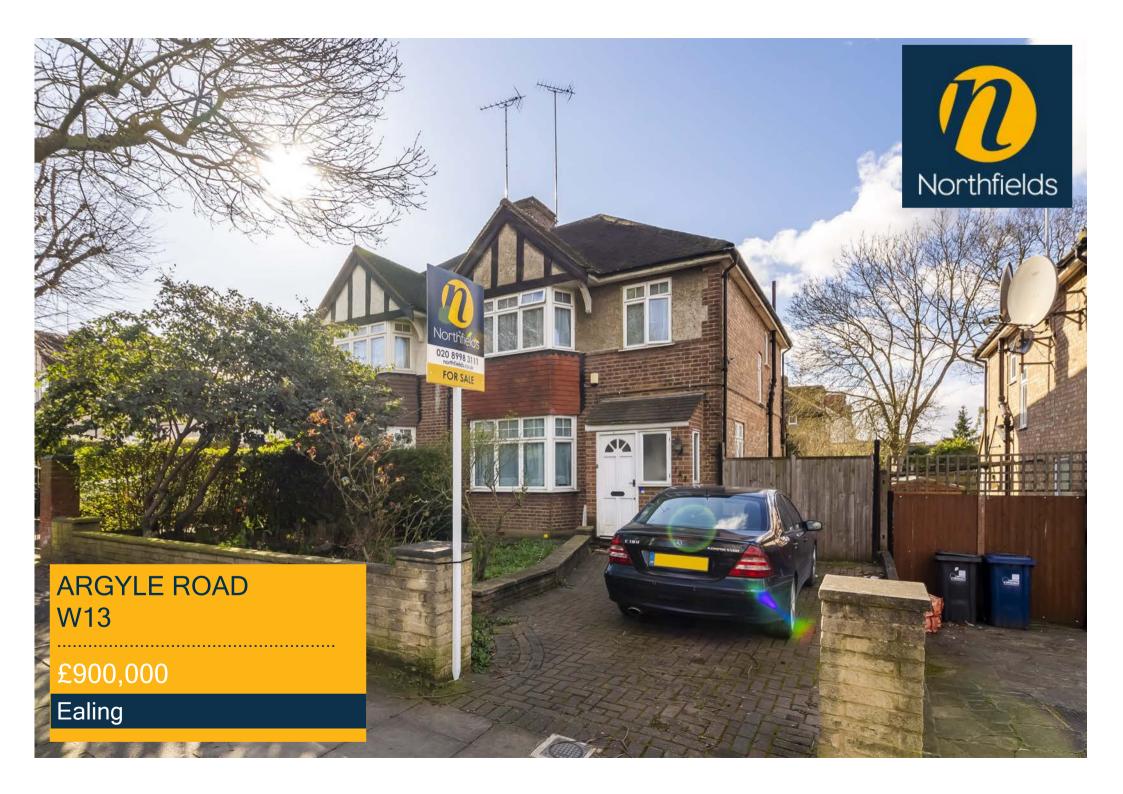

### ARGYLE ROAD, W13

£900,000

# Reception Room

Bathroom

Off street parking

This 1930's semi-detached house located opposite Cleveland Park currently has permission to build a 6m rear extension, side & loft extensions. The property boasts a wonderful 91ft x 30ft west facing rear garden and off street parking on the front drive.

Located on the Argyle Road opposite the open spaces of Cleveland Park, with Pitshanger Lane's Award Winning High Street is a short walk away with its excellent local amenities including a variety of independent shops, pubs and restaurants. The area is well served with excellent schools and West Ealing Station (future Crossrail) is located under one mile distant.