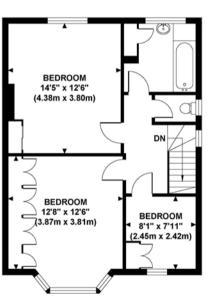

### Approximate Gross Internal Area 1210 sq ft / 112.40 sq m

GROUND FLOOR GROSS INTERNAL FLOOR AREA 632 SQ FT FIRST FLOOR GROSS INTERNAL FLOOR AREA 578 SQ FT

Although every attempt has been made to ensure accuracy, all measurements are approximate and no responsibility is taken for any error, omission, or mid-statement. This floor plan is for illustrative purposes only and not to scale. Measured in accordance to RICS standards.