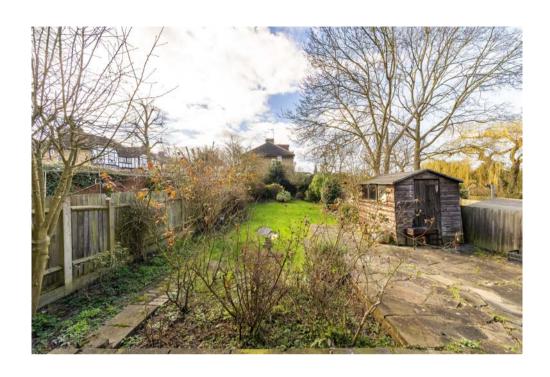

# Reception Room

Bathroom

Off street parking

This 1930's semi-detached house located opposite Cleveland Park currently has permission to build a 6m rear extension, side & loft extensions. The property boasts a wonderful 91ft x 30ft west facing rear garden and off street parking on the front drive.