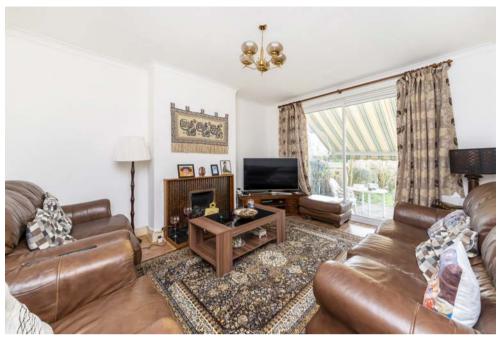

# Reception Room

Bathroom

Off street parking

This 1930's semi-detached house located opposite Cleveland Park currently has permission to build a 6m rear extension, side & loft extensions. The property boasts a wonderful 91ft x 30ft west facing rear garden and off street parking on the front drive.