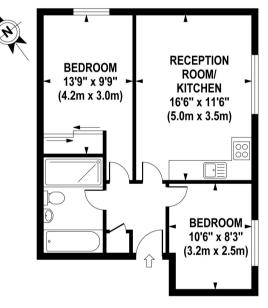

### **ROWAN CLOSE** Approximate Gross Internal Area 515 sq ft / 47.8 sq m

#### THIRD FLOOR GROSS INTERNAL FLOOR AREA 515 SQ FT

Although every attempt has been made to ensure accuracy, all measurements are approximate. The floor plan's for illustrative purposes only and not to scale. Measured in accordance to RICS standards. DE-PHOTOGRAPHY.NET