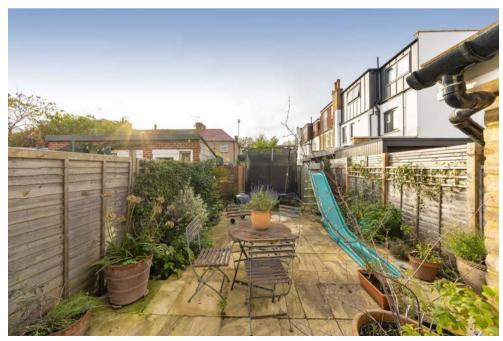

# CURZON ROAD, W5 £1,150,000

Measuring over 1600 sg.ft, this absolutely stunning three storey period home has been skilfully extended and comprehensively renovated by the current owners. The interior is sympathetic with a lovely combination of period features and classic detailing. There are new sash/casement windows throughout and cast iron radiators throughout. The ground floor offers impressive space for entertaining, showcasing a wonderful 27ft x 16ft bespoke kitchen/family room with Island and fireplace with working log burner. The kitchen/family room flows through to a snug front reception room with bay window and original marble fireplace. A bespoke utility room/WC concludes the around floor accommodation. The first floor accommodates two double bedrooms with fireplaces and a spacious family bathroom with under floor heating, the master bedroom has a large bay window and French doors open out to a balcony. Upstairs on the top floor there are two more double bedrooms and a shower room with under floor heating. Outside there's a pretty front garden and a 36ft deep sunny westerly aspect rear garden.