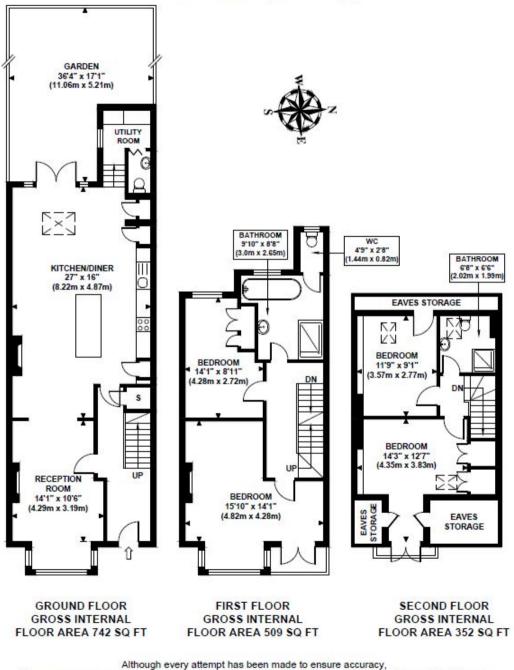

# CURZON ROAD, W5 £1,150,000

Measuring over 1600 sg.ft, this absolutely stunning three storey period home has been skilfully extended and comprehensively renovated by the current owners. The interior is sympathetic with a lovely combination of period features and classic detailing. There are new sash/casement windows throughout and cast iron radiators throughout. The ground floor offers impressive space for entertaining, showcasing a wonderful 27ft x 16ft bespoke kitchen/family room with Island and fireplace with working log burner. The kitchen/family room flows through to a snug front reception room with bay window and original marble fireplace. A bespoke utility room/WC concludes the around floor accommodation. The first floor accommodates two double bedrooms with fireplaces and a spacious family bathroom with under floor heating, the master bedroom has a large bay window and French doors open out to a balcony. Upstairs on the top floor there are two more double bedrooms and a shower room with under floor heating. Outside there's a pretty front garden and a 36ft deep sunny westerly aspect rear garden.

## CURZON ROAD

Approximate Gross Internal Area 1603 sq ft / 148.9 sq m

all measurements are approximate and no responsibility is taken for any error, omission, or mid-statement. This floor plan is for illustrative purposes only and not to scale. Measured in accordance to RICS standards. GB PRO PHOTOS