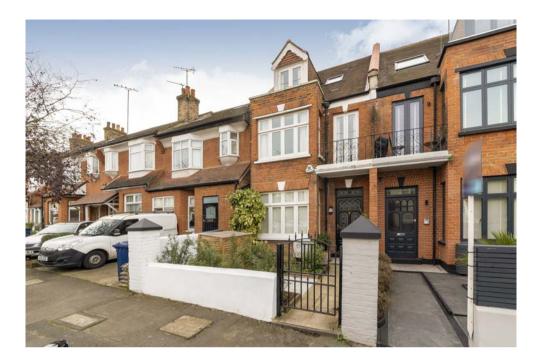

# CURZON ROAD, W5 £1,150,000

Measuring over 1600 sg.ft, this absolutely stunning three storey period home has been skilfully extended and comprehensively renovated by the current owners. The interior is sympathetic with a lovely combination of period features and classic detailing. There are new sash/casement windows throughout and cast iron radiators throughout. The ground floor offers impressive space for entertaining, showcasing a wonderful 27ft x 16ft bespoke kitchen/family room with Island and fireplace with working log burner. The kitchen/family room flows through to a snug front reception room with bay window and original marble fireplace. A bespoke utility room/WC concludes the around floor accommodation. The first floor accommodates two double bedrooms with fireplaces and a spacious family bathroom with under floor heating, the master bedroom has a large bay window and French doors open out to a balcony. Upstairs on the top floor there are two more double bedrooms and a shower room with under floor heating. Outside there's a pretty front garden and a 36ft deep sunny westerly aspect rear garden.

Curzon Road is a quiet tree lined street, located off Pitshanger Lane's Award Winning High Street, with its excellent local amenities including a variety of independent shops and restaurants, good primary schools, Pitshanger Park and local bus services to Ealing Broadway.