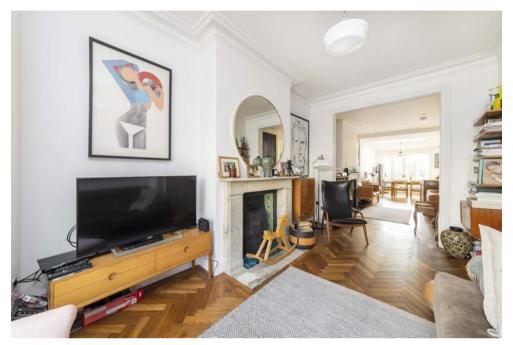

# CURZON ROAD, W5 £1,150,000

Measuring over 1600 sg.ft, this absolutely stunning three storey period home has been skilfully extended and comprehensively renovated by the current owners. The interior is sympathetic with a lovely combination of period features and classic detailing. There are new sash/casement windows throughout and cast iron radiators throughout. The ground floor offers impressive space for entertaining, showcasing a wonderful 27ft x 16ft bespoke kitchen/family room with Island and fireplace with working log burner. The kitchen/family room flows through to a snug front reception room with bay window and original marble fireplace. A bespoke utility room/WC concludes the around floor accommodation. The first floor accommodates two double bedrooms with fireplaces and a spacious family bathroom with under floor heating, the master bedroom has a large bay window and French doors open out to a balcony. Upstairs on the top floor there are two more double bedrooms and a shower room with under floor heating. Outside there's a pretty front garden and a 36ft deep sunny westerly aspect rear garden.