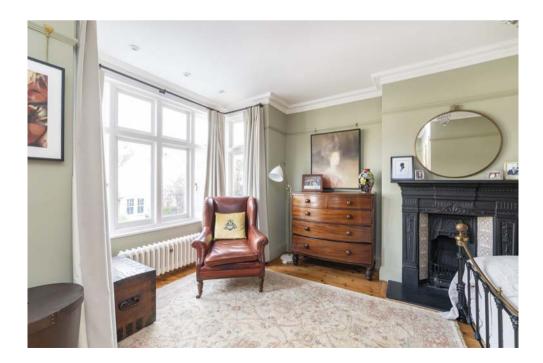

# CURZON ROAD, W5 £1,150,000

Measuring over 1600 sg.ft, this absolutely stunning three storey period home has been skilfully extended and comprehensively renovated by the current owners. The interior is sympathetic with a lovely combination of period features and classic detailing. There are new sash/casement windows throughout and cast iron radiators throughout. The ground floor offers impressive space for entertaining, showcasing a wonderful 27ft x 16ft bespoke kitchen/family room with Island and fireplace with working log burner. The kitchen/family room flows through to a snug front reception room with bay window and original marble fireplace. A bespoke utility room/WC concludes the around floor accommodation. The first floor accommodates two double bedrooms with fireplaces and a spacious family bathroom with under floor heating, the master bedroom has a large bay window and French doors open out to a balcony. Upstairs on the top floor there are two more double bedrooms and a shower room with under floor heating. Outside there's a pretty front garden and a 36ft deep sunny westerly aspect rear garden.